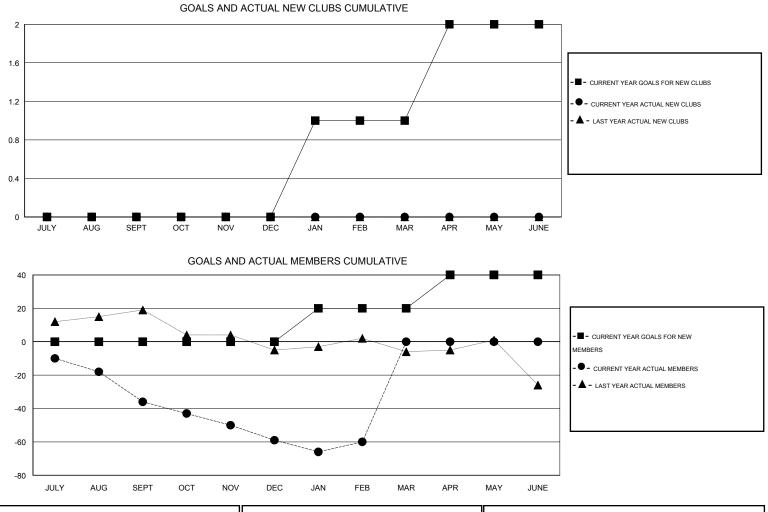

## Gary Wong GMT:

| LOCATION O |
|------------|
|------------|

ON  $\mathsf{GMT} \; \mathsf{CA} \; 1$ Clubs Members RESULTS FOR 2015-2016 RESULTS FOR 2015-2016 NEW CLUB NEW CLUBS DROPPED NET NEW MEMBER CHARTER AND DROPPED NET QUARTER QUARTER GOAL CLUBS GAIN/LOSS GOAL NEW MEMBERS MEMBERS GAIN/LOSS ADDED 0 0 0 0 0 19 55 -36 JULY/AUG/SEPT JULY/AUG/SEPT 0 0 0 0 0 12 35 -23 OCT/NOV/DEC OCT/NOV/DEC 0 20 27 28 -1 1 1 -1 JAN/FEB/MAR JAN/FEB/MAR 1 0 0 0 20 0 0 0 APR/MAY/JUNE APR/MAY/JUNE